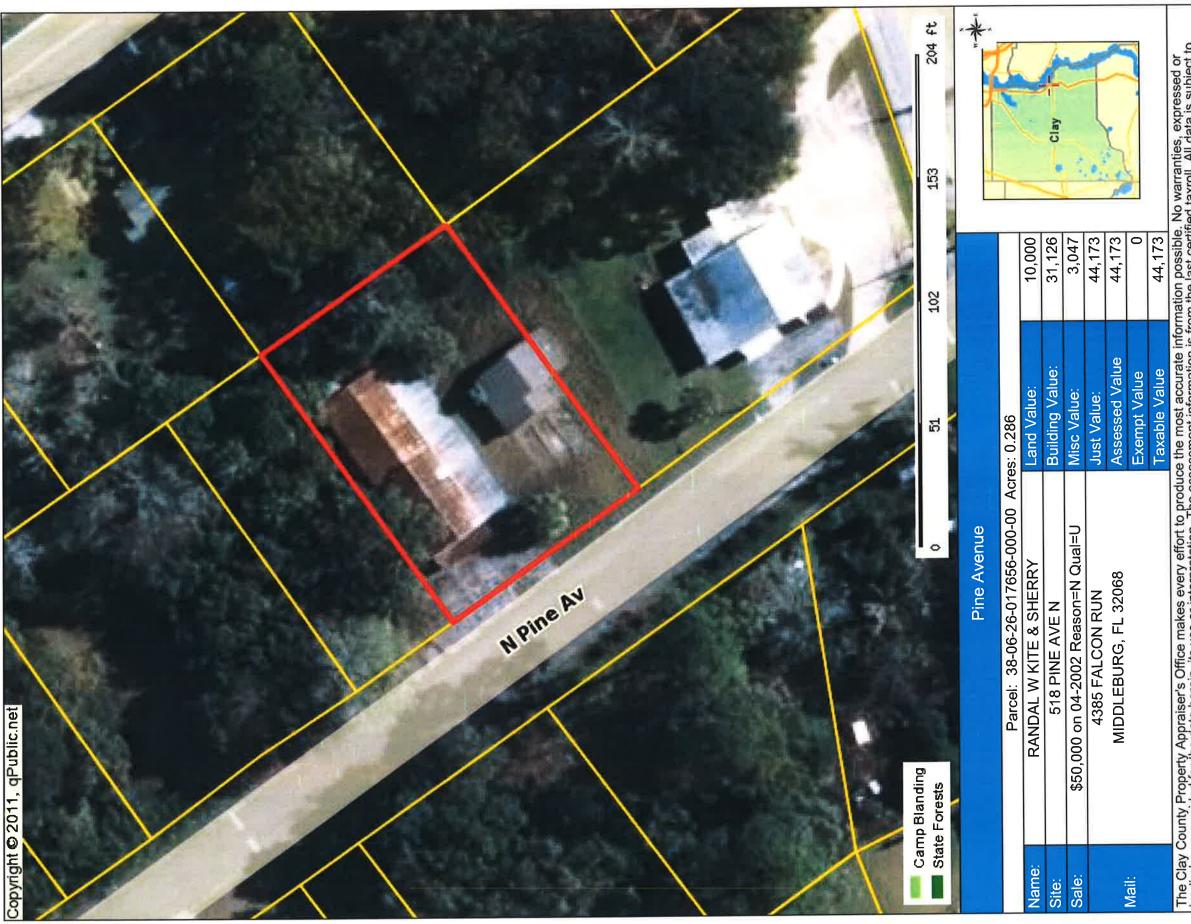

#### PROPERTY DESCRIPTION

**APPLICANT:** John Sanders **OWNER:** The Vineyard

**PROPERTY LOCATION:** 518 Pine Avenue

**PARCEL NUMBER:** 017636-000-00

**FILE NUMBER:** FLUS-21-0004 & ZON-21-0004

**CURRENT ZONING:** C-2, General Commercial

## **EXHIBIT "A"**

Tax Parcel Numbers 38-06-26-017656-000-00 & 38-06-26-017659-000-00

### **LEGAL DESCRIPTION**

Lot 6, and the south 1/2 of Lot 8, Block 21, North Suburbs of Green Cove Springs, according to the plat thereof as recorded in Plat Book 2, Page 1, of the Public Records of Clay County, Florida.