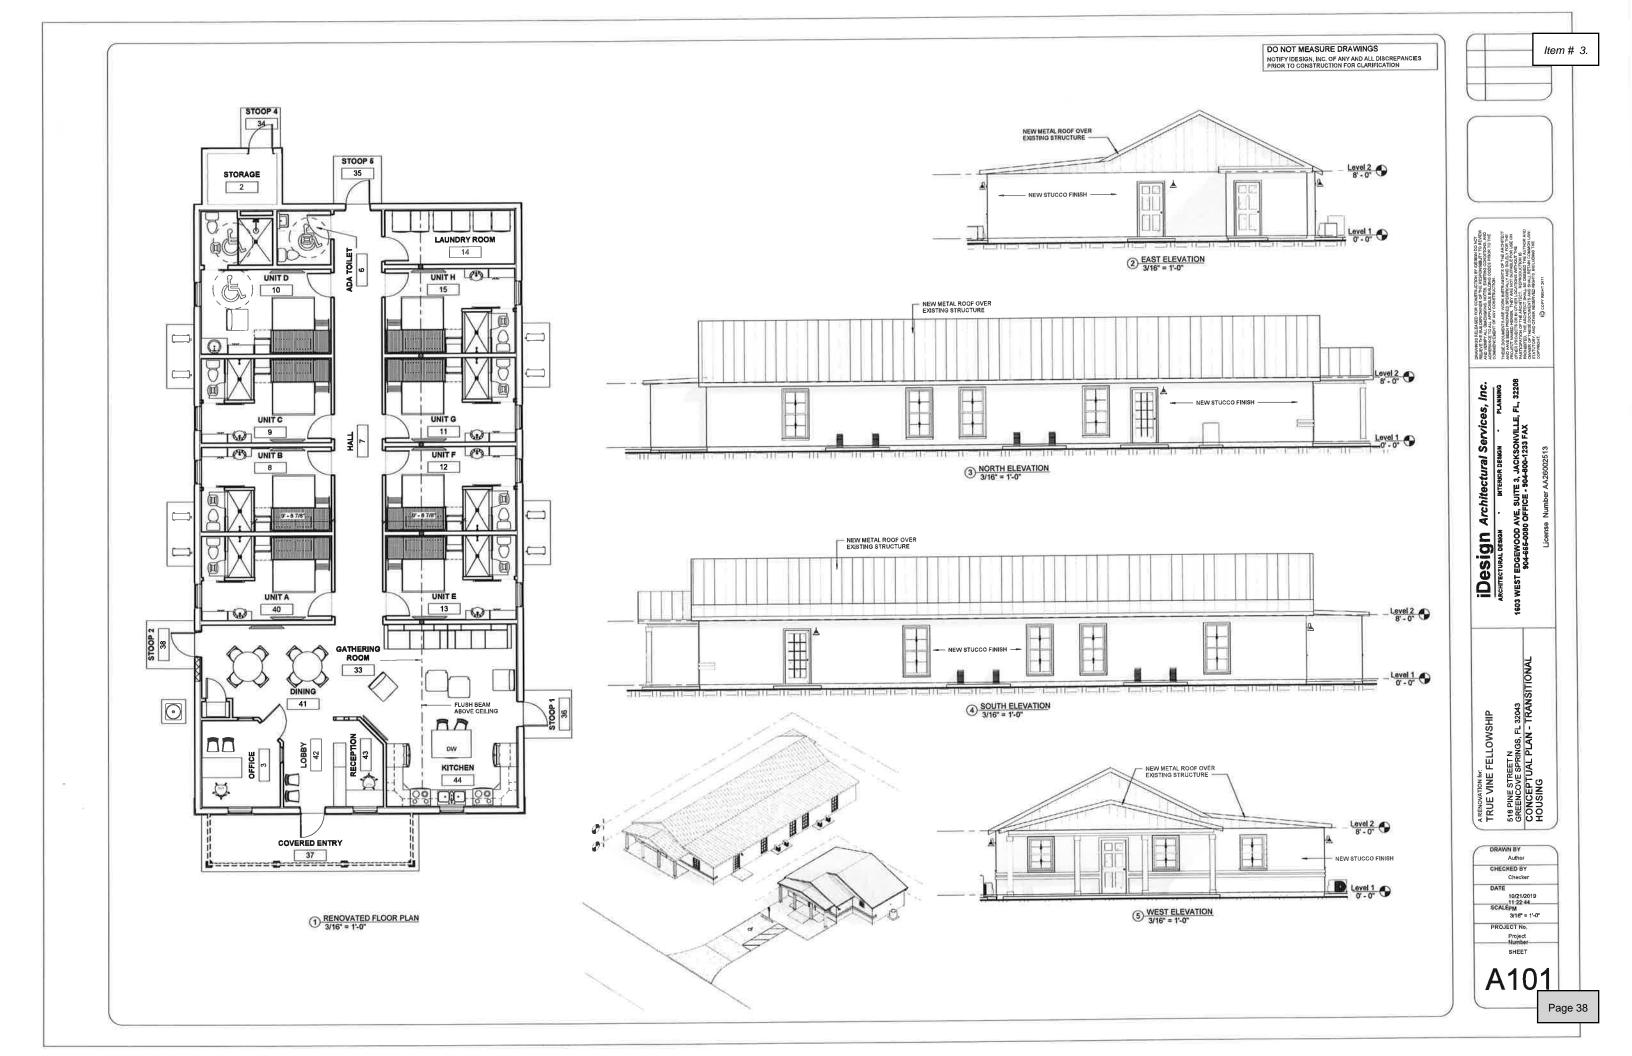

#### STAFF COMMENTS

Redeveloping the property in conformance with the requirements of the Institutional Future Land Use and Zoning Districts will allow for the development of civic, cultural, government, religious and other uses of public necessity. The proposed Institutional Future Land Use Designation and Zoning District provide a more compatible transition from the traffic intensive commercial district to the south and east to the predominantly single-family homes to the north of the subject property. The Institutional Zoning District does allow for the development of an Emergency Shelter to provide for transitional housing. Section 117-796 of the City Code provides specific regulations that must be addressed in order to ensure compatibility with the surrounding neighborhood. These requirements are reviewed and evaluated as part of the companion application (SE21-0001)