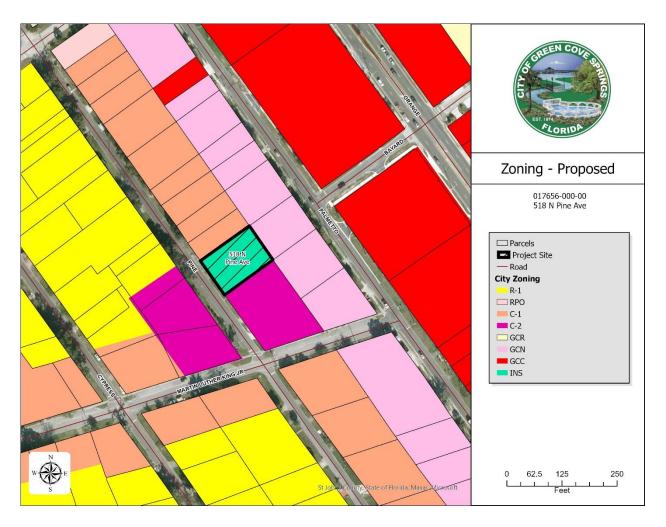

#### SURROUNDING LAND USE

NORTH: FLU: Commercial High Intensity SOUTH: FLU: CHI

(CHI) **Z**: C-2 **Z**: C-2 **Use**: Church

Use: Single Family Residential

EAST: FLU: Commercial Medium WEST: FLU: CHI

Intensity (CMI)

**Z**: Gateway Corridor Neighborhood (GCN) **Use**: Undeveloped Z: C-2Use: Undeveloped

#### FUTURE LAND USE AND ZONING DISTRICT COMPARISON

The existing Future Land Use District is Commercial, High Intensity. This category consists of a wide array of commercial uses, such as hotels, motels, automobile sales, service and repair, housing above businesses, churches and others. The maximum Floor Area Ratio shall be .40.

The existing zoning district is C-2, General Business. The commercial high intensity (CHI), C-2 general commercial zoning category district is intended for intensive commercial uses which generally require a conspicuous and accessible location convenient to streets carrying large volumes of traffic.

The proposed Future Land Use District is Institutional. This category consists of civic, cultural, government, religious, utilities, and other public necessity uses. The maximum Floor Area Ratio is .30.

The proposed zoning district is Institutional. The institutional land use category consists of civic, cultural, governmental, religious, public utilities, and other public necessity uses.