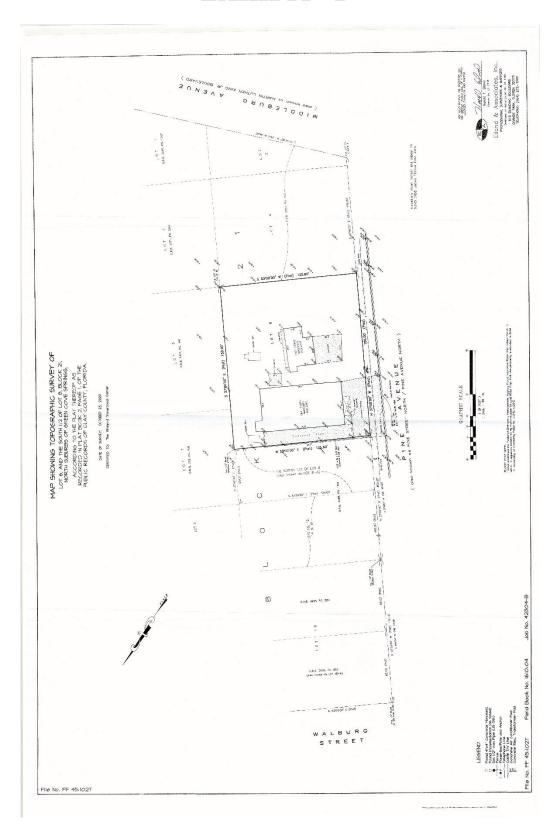

## **EXHIBIT "A"**

Tax Parcel Numbers 38-06-26-017656-000-00 & 38-06-26-017659-000-00

### **LEGAL DESCRIPTION**

Lot 6, and the south 1/2 of Lot 8, Block 21, North Suburbs of Green Cove Springs, according to the plat thereof as recorded in Plat Book 2, Page 1, of the Public Records of Clay County, Florida.

## **EXHIBIT "B"**

## **EXHIBIT "C"**

## **EXHIBIT "C"**

Item # 2.

| OF CREEN COVE |  |
|---------------|--|
| Senil         |  |
| FLORIDA       |  |

| P Z File #                   |  |
|------------------------------|--|
| Application Fee:             |  |
| Filing Date:Acceptance Date: |  |
| Review Date: SRDT P & Z CC   |  |