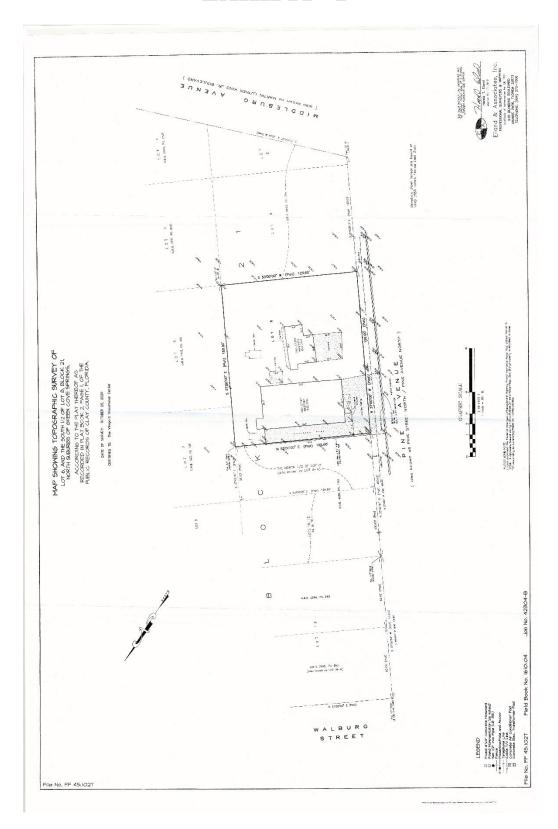

Tax Parcel ID# 38-06-26-017656-000-00 and 38-06-26-017659-000-00, in accordance with the legal description found in Exhibit "A", survey found in Exhibit "B", and map found in Exhibit "C" attached hereto.

## **EXHIBIT "A"**

Tax Parcel Numbers 38-06-26-017656-000-00 & 38-06-26-017659-000-00

### **LEGAL DESCRIPTION**

Lot 6, and the south 1/2 of Lot 8, Block 21, North Suburbs of Green Cove Springs, according to the plat thereof as recorded in Plat Book 2, Page 1, of the Public Records of Clay County, Florida.

## **EXHIBIT "B"**