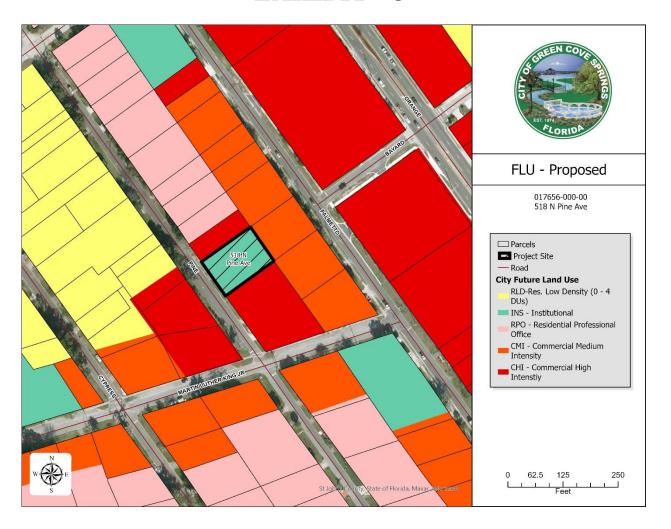

#### PROPERTY DESCRIPTION

**APPLICANT:** John Sanders **OWNER:** The Vineyard

**PROPERTY LOCATION:** 518 Pine Avenue

**PARCEL NUMBER:** 017636-000-00

**FILE NUMBER:** FLUS-21-0004 & ZON-21-0004

**CURRENT ZONING:** C-2, General Commercial

**FUTURE LAND USE DESIGNATION:** Commercial High Intensity

#### SURROUNDING LAND USE

NORTH: FLU: Commercial High Intensity SOUTH: FLU: CHI

(CHI) **Z**: C-2 **Z**: C-2 **Use**: Church

Use: Single Family Residential

EAST: FLU: Commercial Medium WEST: FLU: CHI

Intensity (CMI)

**Z**: Gateway Corridor Neighborhood (GCN) **Use**: Undeveloped Z: C-2Use: Undeveloped

#### FUTURE LAND USE AND ZONING DISTRICT COMPARISON

The existing Future Land Use District is Commercial, High Intensity. This category consists of a wide array of commercial uses, such as hotels, motels, automobile sales, service and repair, housing above businesses, churches and others. The maximum Floor Area Ratio shall be .40.

The existing zoning district is C-2, General Business. The commercial high intensity (CHI), C-2 general commercial zoning category district is intended for intensive commercial uses which generally require a conspicuous and accessible location convenient to streets carrying large volumes of traffic.

The proposed Future Land Use District is Institutional. This category consists of civic, cultural, government, religious, utilities, and other public necessity uses. The maximum Floor Area Ratio is .30.

The proposed zoning district is Institutional. The institutional land use category consists of civic, cultural, governmental, religious, public utilities, and other public necessity uses.