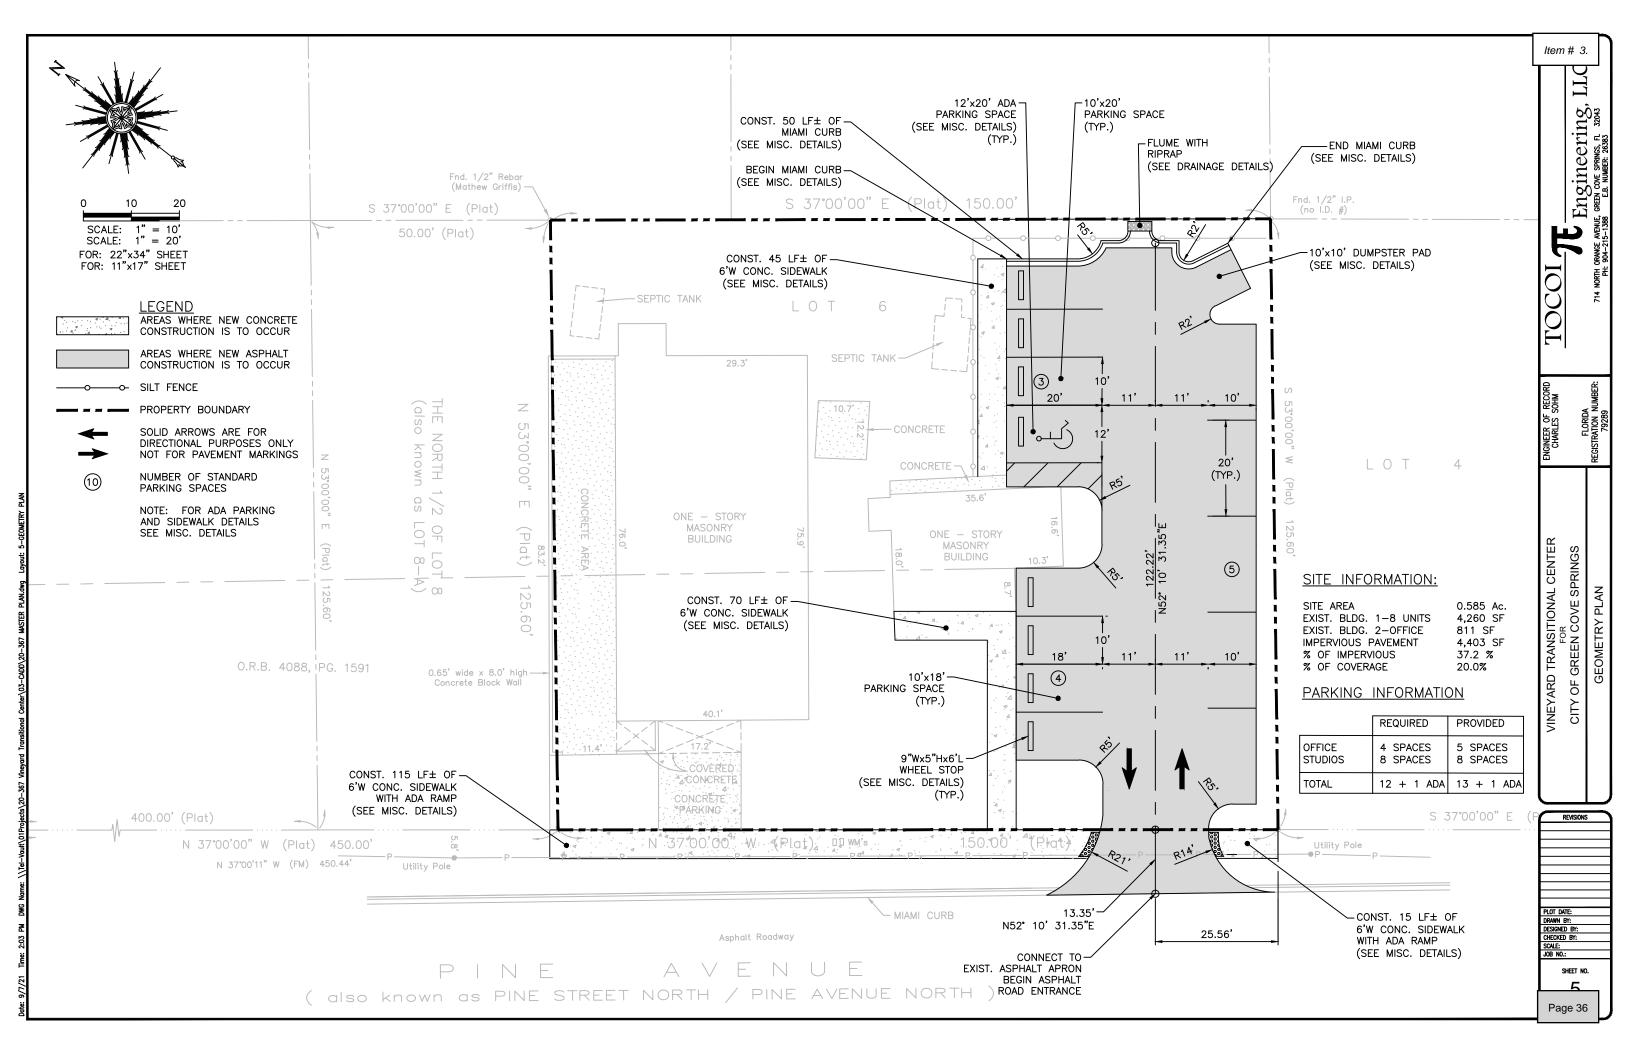

#### PROPERTY DESCRIPTION

**APPLICANT:** John Sanders **OWNER:** The Vineyard

**PROPERTY LOCATION:** 518 Pine Avenue

**PARCEL NUMBER:** 017636-000-00

**FILE NUMBER:** FLUS-21-0004 & ZON-21-0004

**CURRENT ZONING:** C-2, General Commercial

#### **BACKGROUND**

The applicant has applied for a Small-Scale Future Land Use and Zoning change for the subject property. A companion application and staff report for a special exception for an emergency shelter has been submitted as well.

#### PROPERTY DESCRIPTION

The property has two dilapidated structures that are currently boarded and in disrepair. The site is sparsely wooded with hardwood trees to the east of the property and a palm tree between the building and the road. There is a concrete wall and concrete pavement area on the north side of the building and two septic tanks to the rear of the buildings which are no longer in use.